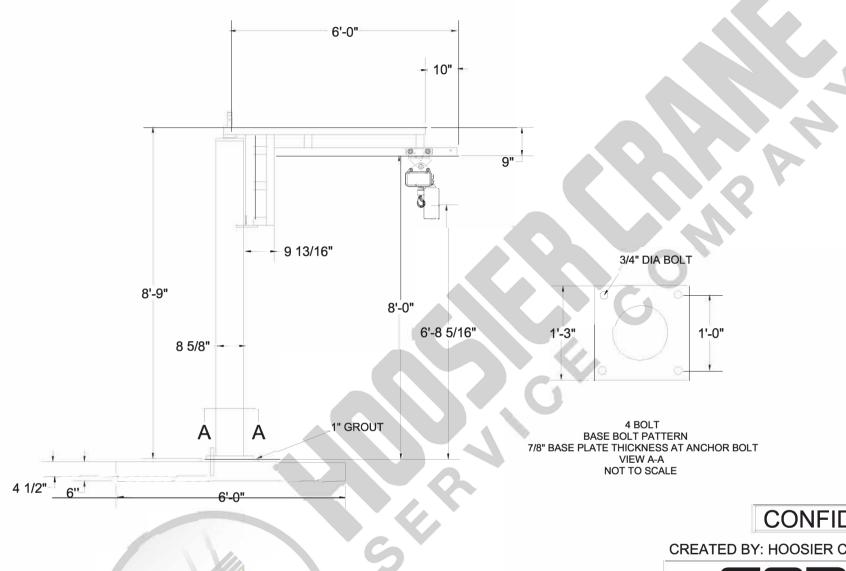

## CONFIDENTIAL

CREATED BY: HOOSIER CRANE SERVICE

600 FISHERS RUN P.O. BOX 593 FISHERS, NY 14453-0593

WSJ360-NP6-500-8-6

CAPACITY: 500 LBS

SPAN: 6 FT H.U.B.: 8 FT

QUANTITY: 1

SHIPPING WT.: 367 LBS

DRAWN: DATE: 4/29/2020

TROLLEY TRAVEL: 3'-10 9/16"

## FOUNDATIONLESS REQUIREMENTS:

DO NOT SCALE FROM THIS DRAWING.

- CENTERED ON A SQUARE FOOT AREA THAT IS FREE FROM CRACKS, SEAMS, AND WALLS.
- REINFORCED CONCRETE WITH PRESSURE OF 3000 PSI AND SOIL PRESSURE OF 2500 PSF.
- CHEMICAL ANCHOR BOLTS TO WITHSTAND A MINIMUM OF 2,850 LBS. OF PULL OUT FORCE.
- CONCRETE MUST CONTAIN A MINIMUM OF WIRE MESH REINFORCEMENT.
- IT IS THE RESPONSIBILITY OF THE DEALER AND END USER TO VALIDATE THE MOUNTING STRUCTURE IS SUFFICIENT TO RESIST CRANE LOADINGS. GORBEL ASSUMES NO LIABILITY

FOR FAILURES OF EQUIPMENT OR STRUCTURES NOT SUPPLIED BY GORBEL

**500 LB CAPACITY**